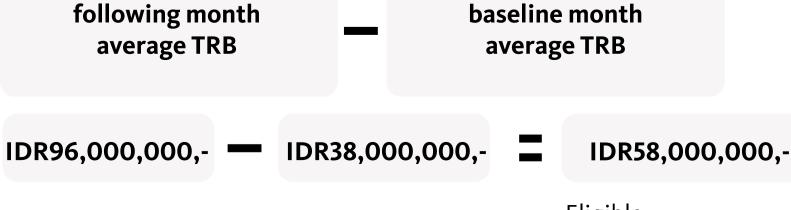

## Illustration of calculation average TRB (Portfolio)

| Maybank MAKSI savings account | Average balance | Average balance |                 |
|-------------------------------|-----------------|-----------------|-----------------|
|                               | May 2023        | June 2023       | growth          |
| MAKSI                         | IDR30,000,000,- | IDR86,000,000,- | IDR56,000,000,- |
| TabunganKu                    | IDR8,000,000,-  | IDR10,000,000,- | IDR2,000,000,-  |
| Average balance               | IDR38,000,000,- | IDR96,000,000,- | IDR58,000,000,- |

Baseline month Average TRB (May 2023) : IDR38,000,000,-

Following month Average TRB (June 2023): IDR96,000,000,-Average balance growth =

Eligible, as growth on the account are higher than

IDR10,000,000,-\*) the reward is calculated from the lowest amount between the average balance growth on savings account