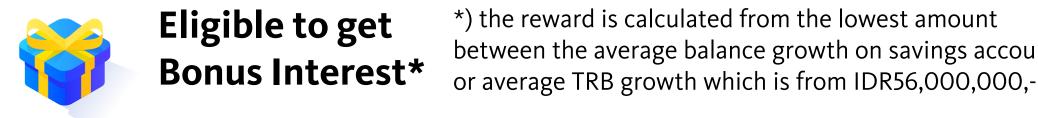

Baseline month Average TRB (May 2023) : IDR38,000,000,-

Following month Average TRB (June 2023): IDR96,000,000,-Average balance growth =

Eligible, as growth on the account are higher than

IDR10,000,000,-\*) the reward is calculated from the lowest amount between the average balance growth on savings account