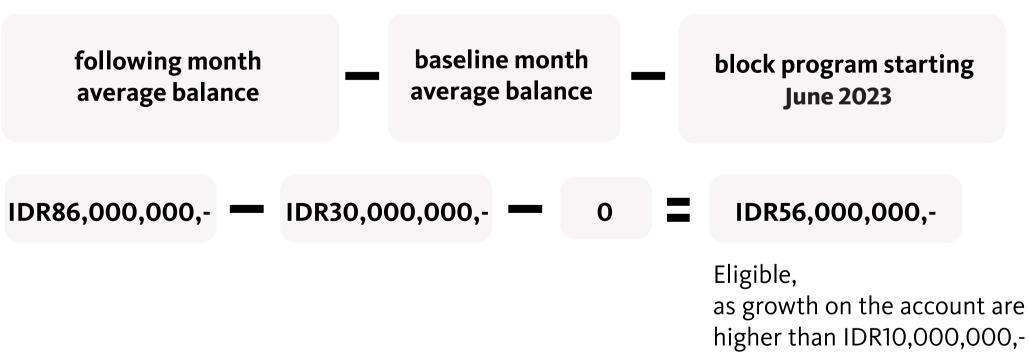

# **Eligibility review**

• There's an average balance growth in Maybank MAKSI savings account min. IDR10,000,000,-

Baseline month average balance (May 2023) : IDR30,000,000,-Following month average balance (June 2023): IDR86,000,000,-**Block program starting June 2023** : 0